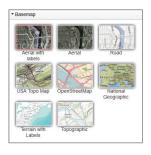

### Map Layers

Unique map base layers geared towards land brokers for information about soils, land ownership, flood plains, and more. These include: Aerial, Street, Topography, OpenStreetMap, National Geographic, PLSS, Public Lands, FSA Field Boundaries.