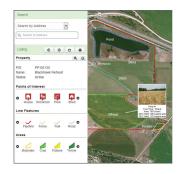

#### Create and Control

Create, edit, classify, and view your properties, then assign permission to edit them. Your data is saved to an internal database and is ready for you to add rich media - pins, descriptions, photos, and links. Your buyers get indepth views of the property enhanced by the media you provide.