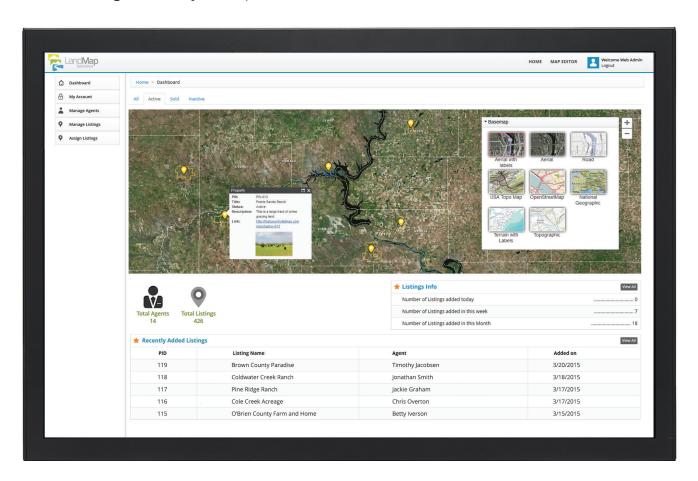

### Completely map your property and access it from anywhere:

- Cloud-based mapping service empowers you to create, edit, classify, and view properties
- Customizable draw and edit your own property boundaries and features
- Points of interest and rich media add pins, text, photos, and links
- Viewers can select from several map layers Aerial, Road, Topography, Land Type, SSURGO Soils, FSA Field Boundaries, and more
- **Embed** maps on your website and **export** for printing in a variety of formats
- Manage users of your maps

### Cloud Power

Bring the spatial component to your assets with a high level of data visualization and functionality. Your map assets are stored in the cloud and accessed through a secure web portal utilizing the intuitive and powerful LMS dashboard.

#### Create and Control

Create, edit, classify, and view your properties, then assign permission to edit them. Your data is saved to an internal database and is ready for you to add rich media - pins, descriptions, photos, and links. Your buyers get indepth views of the property enhanced by the media you provide.